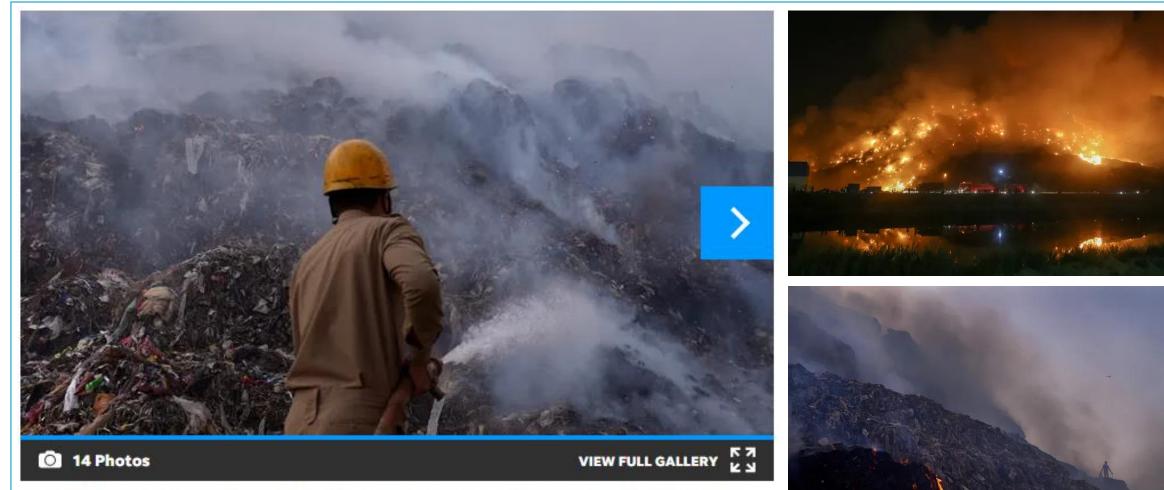

#### Landfill bigger than 50 football fields and taller than a 17-story building burns in India

A massive landfill in New Delhi, India caught fire during a scorching heat wave, forcing informal waste workers to endure hazardous conditions.

Source: USA Today