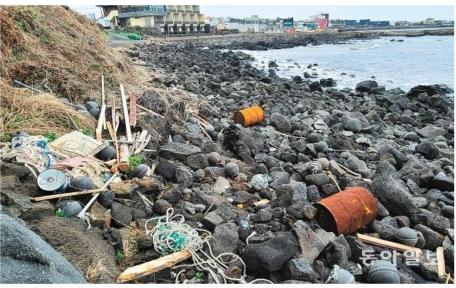

태풍이 불거나 비가 많이 내릴 때 육상-해상쓰레기 뒤엉켜 아수라장 악 취에 해녀들 해산물 채취도 방해 제주도, 선진처리시스템 구축하고 드 론 활용해 무단투기 감시하기로

제주 제주시 애월읍 해안가에 드럼통, 페어구 등의 해양쓰레기가 쌓여 있다. 정기적으로 수거 활동을 벌이고 있지만 해마다 늘어나는 해양쓰레기를 처리하기에는 역부족이다. 임재영 기자 jy 789@donga.com