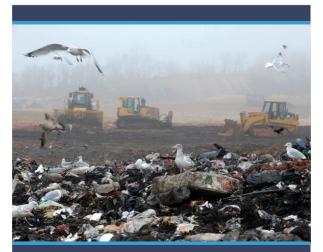

## Landfills, living hell

#### Landfill bigger than 50 football fields and taller than a 17-story building burns in India

A massive landfill in New Delhi, India caught fire during a scorching heat wave, forcing informal waste workers to endure hazardous conditions.

Source: USA Today