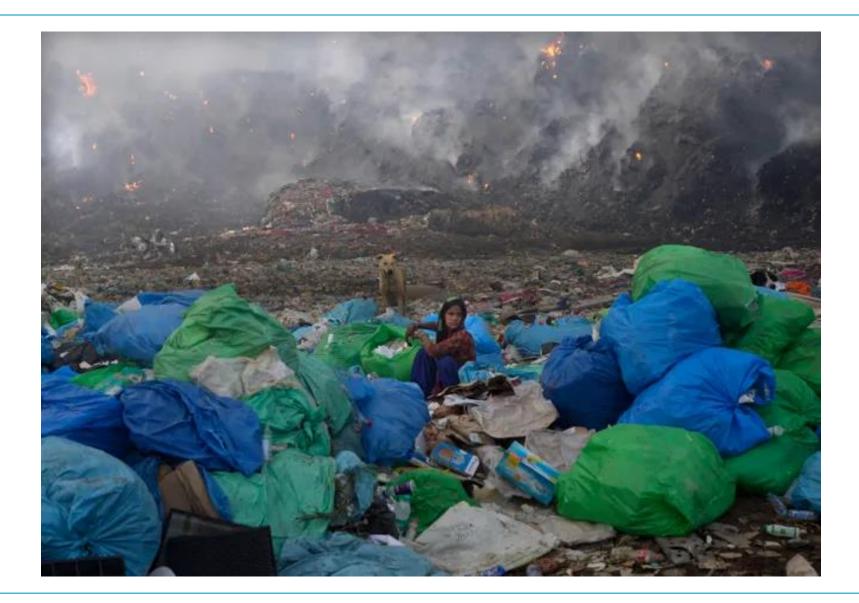

#### Landfill bigger than 50 football fields and taller than a 17-story building burns in India

A massive landfill in New Delhi, India caught fire during a scorching heat wave, forcing informal waste workers to endure hazardous conditions.

Source: USA Today