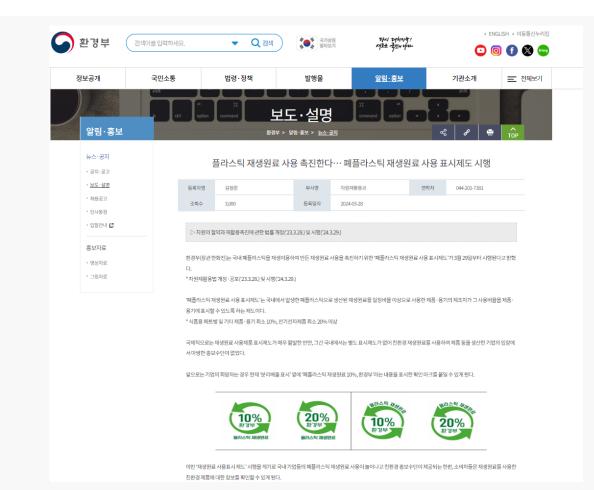

#### 붙임 폐플라스틱 재생원료 사용 표시제도 개요

#### □ 도입 취지 및 배경

- 친환경 제품에 대한 국내 기업의 생산이 점차 확대되고, 소비자의 관심이 높아짐에 따라,
- 시장에서의 홍보수단 제공 및 친환경 소비를 유도하기 위해 "폐 플라스틱 재생원료 사용비율 표시제" 도입('24.3.29. 시행)

#### 🗆 제도 주요내용

① 친환경 소비 유도를 위한 정확한 정보제공 기능

(최소비율) 식품용 PET병 및 기타 제품·용기 10%, 전기·전자 제품 20%
 ※ 표시 도안내 사용비율은 5% 단위로 표기

- ② 기업 자율 선택사항으로 추가 부담 최소화
- 친환경 마케팅, ESG 경영요구 확산 등에 따라 기업 필요 시 재생 원료 사용비율을 제품에 표시가 가능하도록 제도 마련
- ③ 해외 재생원료 사용실적 인증체계를 활용하여 호환 연계
- 해외 재생원료 사용실적을 국제기관에서 인증받은 경우 확인과정에서 증빙자료로 활용 가능
- ※ 중장기적으로 국내 '재생원료 사용 확인'과 '해외 재생원료 인증체계' 상호 연계 추진

#### 환경부 보도자료 자원의 절약과 재활용 촉진에 관한 법률 개정 23. 3.28