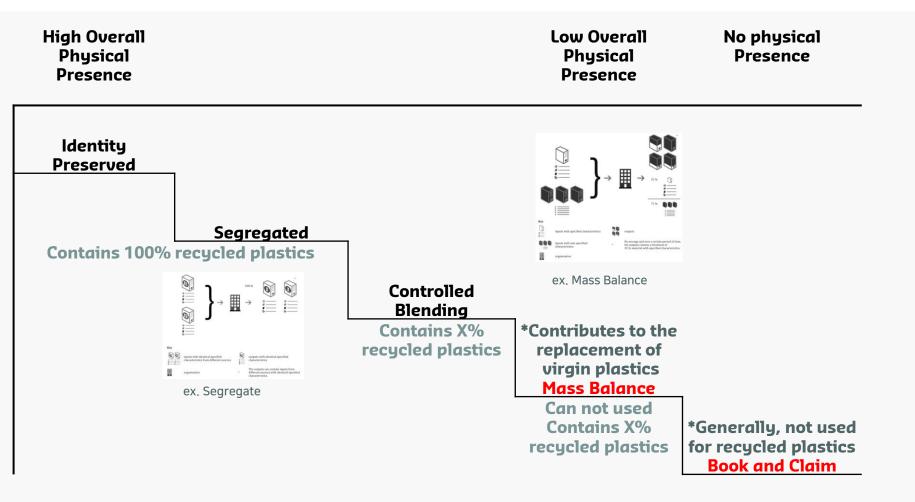

| Recyclability<br>Recycled Plastic / Recycling Processe<br>(1년 66% , 2년차 75% ,3년차 100%)<br>(add on Modul*non-EU Modul C 의무) |  |



#### Chain of Custody model

#### ISO 22095:2020





#### **Textile Exchange**

#### **Certification Program**



https://textileexchange.org/

#### **Textile Exchange**

#### **GRS / RCS Certification Program**



## 

※ SC(Scope Certificates)
 인증범위의 공장 혹은 조직이 인증기준에 따라
 생산할 수 있다는 <u>자격 증명서</u>

# X TC(Transaction Certificates) 인증 받은 업체에서 판매된 제품이 인증품임을 증명할 수 있는 <u>거래 증명서</u>

https://textileexchange.org/

#### **International Sustainability & Carbon Certification**



#### **ISCC EU/PLUS/CORSIA Certification Program**



https://www.iscc-system.org/

#### **International Sustainability & Carbon Certification**



#### **Examples of ISCC PLUS certified feedstocks**



https://www.iscc-system.org/

### International Sustainability & Carbon Certification



#### **ISCC PLUS Certification Program**



https://www.iscc-system.org/

#### **Zer