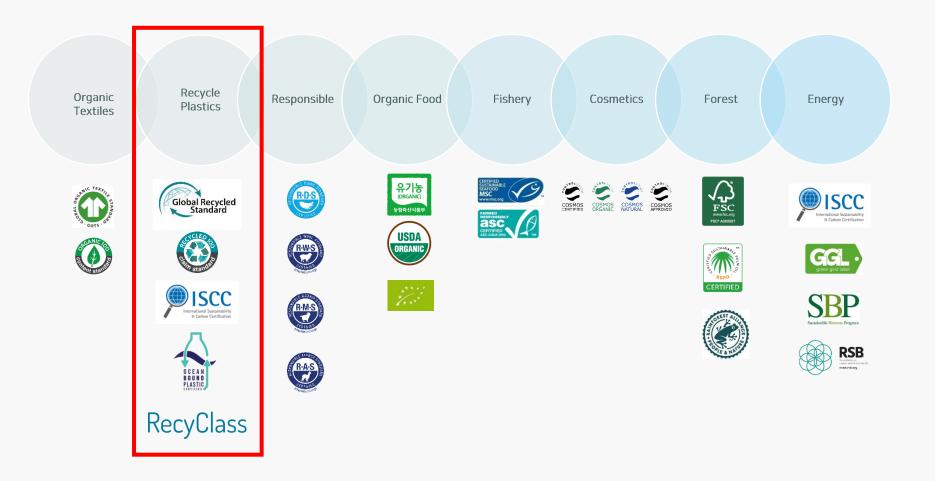

#### Various sustainability certification programs

#### **Recycled plastics certifications**