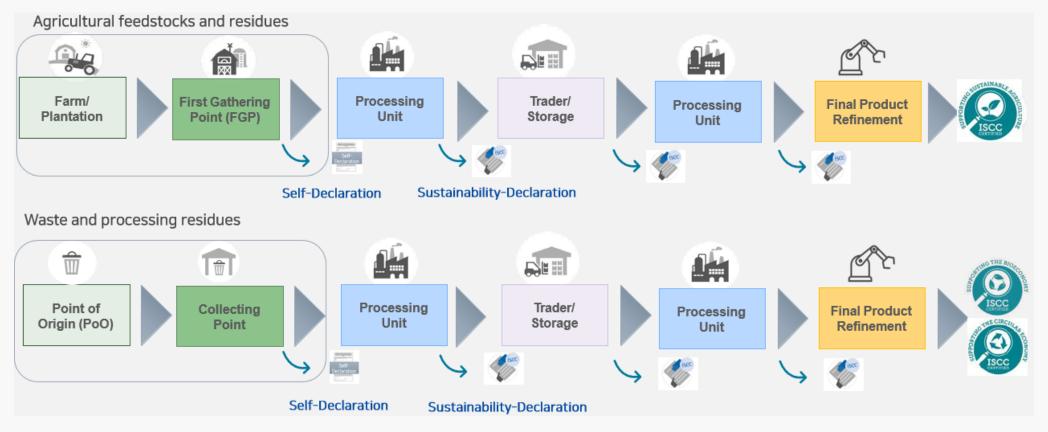

### International Sustainability & Carbon Certification

#### **ISCC PLUS Certification Program**

https://www.iscc-system.org/