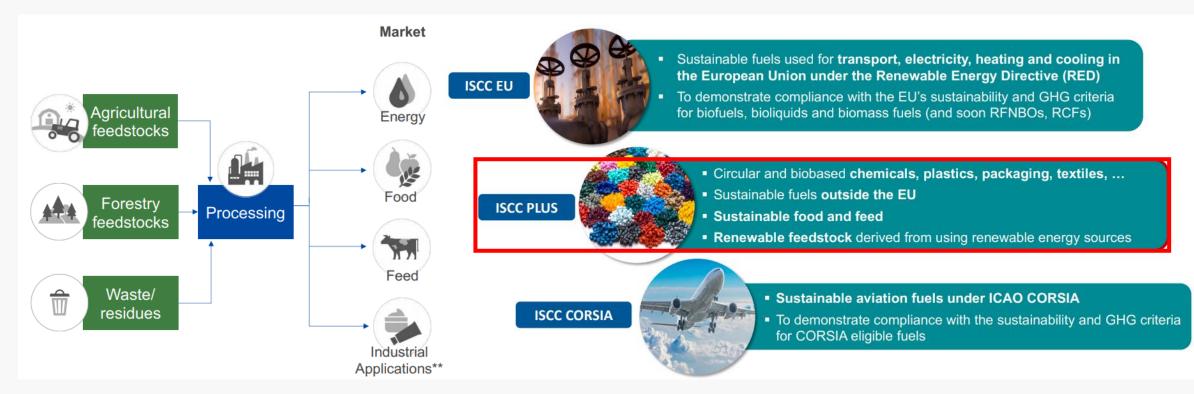

#### **International Sustainability & Carbon Certification**

#### **ISCC EU/PLUS/CORSIA Certification Program**

https://www.iscc-system.org/

#### **Examples of ISCC PLUS certified feedstocks**

https://www.iscc-system.org/