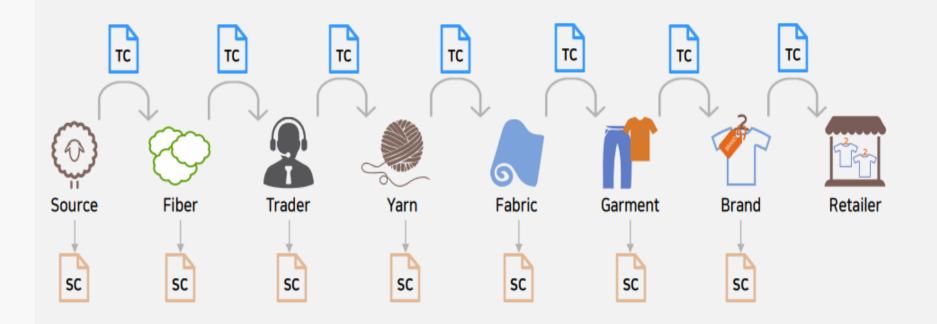

#### **Textile Exchange**

#### **Certification Program**

https://textileexchange.org/

#### **GRS / RCS Certification Program**

## 

※ SC(Scope Certificates)
 인증범위의 공장 혹은 조직이 인증기준에 따라
 생산할 수 있다는 <u>자격 증명서</u>

# X TC(Transaction Certificates) 인증 받은 업체에서 판매된 제품이 인증품임을 증명할 수 있는 <u>거래 증명서</u>

https://textileexchange.org/