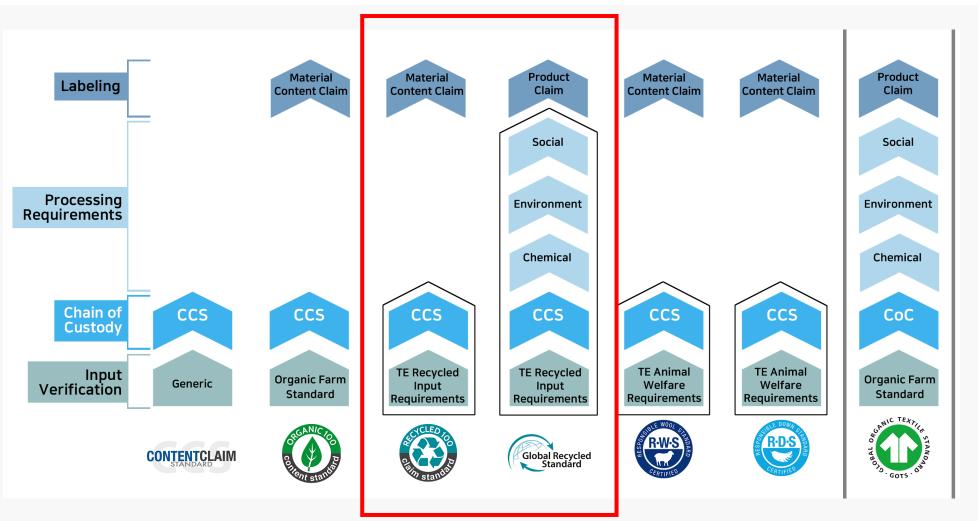

| Recyclability<br>Recycled Plastic / Recycling Processe<br>(1년 66% , 2년차 75% ,3년차 100%)<br>(add on Modul*non-EU Modul C 의무) |  |



#### Chain of Custody model

#### ISO 22095:2020





#### **Textile Exchange**

#### **Certification Program**



https://textileexchange.org/

#### **Textile Exchange**

#### **GRS / RCS Certification Program**



## 

※ SC(Scope Certificates)
 인증범위의 공장 혹은 조직이 인증기준에 따라
 생산할 수 있다는 <u>자격 증명서</u>

# X TC(Transaction Certificates) 인증 받은 업체에서 판매된 제품이 인증품임을 증명할 수 있는 <u>거래 증명서</u>

https://textileexchange.org/

#### **International Sustainability & Carbon Certification**



#### **ISCC EU/PLUS/CORSIA Certification Program**



https://www.iscc-system.org/

#### **International Sustainability & Carbon Certification**



#### **Examples of ISCC PLUS certified feedstocks**



https://www.iscc-system.org/

### International Sustainability & Carbon Certification



#### **ISCC PLUS Certification Program**



https://www.iscc-system.org/

#### **Zero Plastic Oceans**



#### **OBP recycling Certification progra