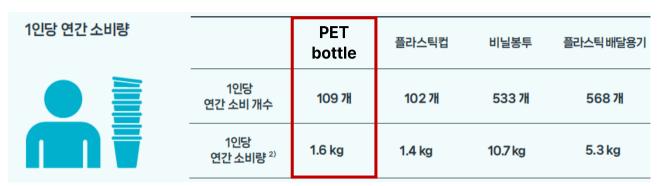

#### S.Korea is the 1st in OECE

OECD < 한눈에 보는 환경지표 보고서 2024. 6. 28.>

S.Korea produced
350,000 tons of
PET bottle in 2022,
and 300,000 tons
(85%) are recyclable
transparent bottles.