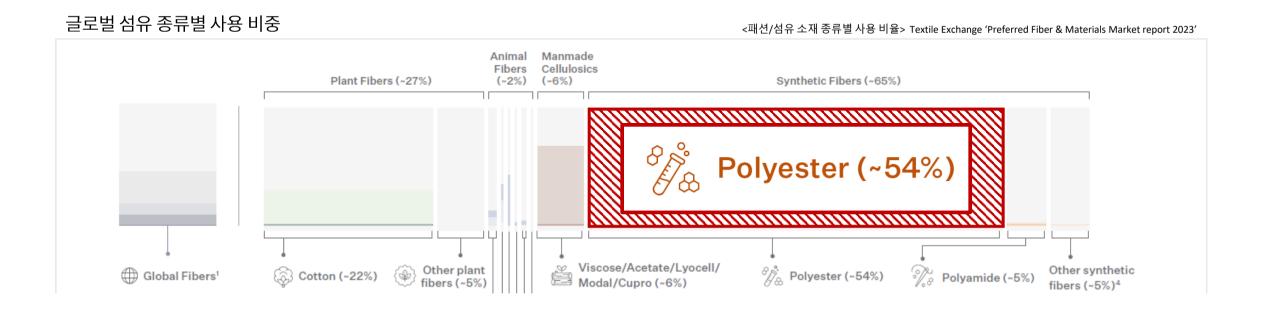

#### **Plastic and Fashion**

<패션/섬유 소재 종류별 사용 비율> Textile Exchange 'Preferred Fiber & Materials Market report 2023'

#### Which fiber is the biggest one?

Roadmap to Net Zero: Delivering Science-Based Targets in the Apparel Sector, WRI, 2020

<폴리에스터가 왜 나빠?>, instagram, cgr official

# **Plastic and Fashion – Polyester**

# Polyester, a dominant textile material

**Develop Sustainable polyester = Bigger impact to the earth** 