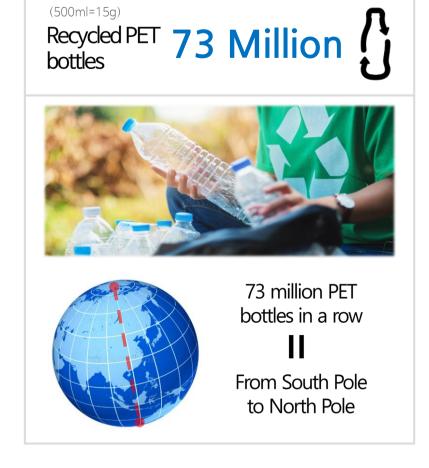

# Achievements (~ June, 2024)

Carbon Absorption equivalent to

**Domestic waste Recycle = Bigger & Better Impact for the planet** 