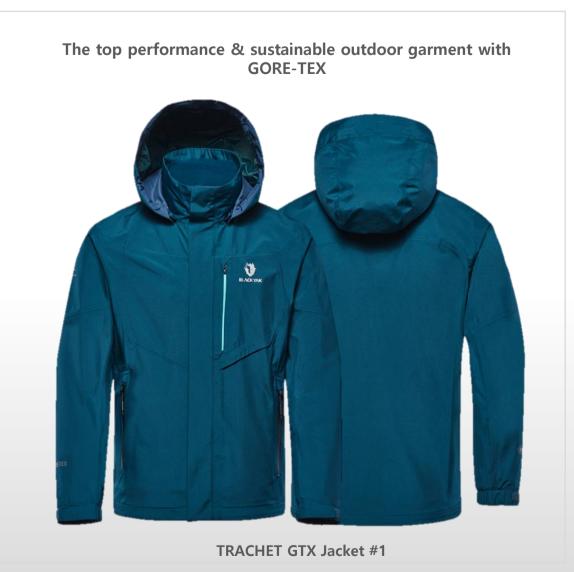

ET

Citizen
Collected
PET
recycle



Deliver

"No mixed up at all!"



"New recycle machine only for K-rPET"



Filament yarn Manufacturer

"High quality K-rPET filament yarn"



Citizens

"Collect only clean PET bottle"





R&D + Techinque

"We add function for outdoor condition"

#### Solution #3 - PET Shredder

What

How

Change PET bottle to Flake by crushing
Bulk down process is essential for distribution





Skip Pressing stage!
Reduce volume by 10%









- Crush PET bottle into flake.
- Additional space for waste sources + manage efficiently
- Make profit by selling flakes to recycling corporation.



좌측면

# Achievements (~ June, 2024)







Carbon Absorption equivalent to

**Domestic waste Recycle = Bigger & Better Impact for the planet** 

# **TOP Quality & Performance**





# Korean rPET campaign





#### **Partners**





















































































## **Partnership - Government**









해외 VIP 소개 (한정애 前 환경부장관)

- ► UN Climate Change Conference (COP26) Glasgow, UK, 2021
- **▶** Booth Exhibition in National Pavillion











- ► Army, Navy, Marine, Air-force, and Police uniforms
- ▶ Same design with sustainable and performance



# Local Governments









- ▶ Build PET Separate discarding and collecting system
- ▶ Link every single steps in the rPET supply chain
- ► Close the loop with r PET uniforms, Sourvenir...

## **Partnership - Corps**





- ► Coca-Cola collaborate for ECO Campaign (2021~)
- ▶ Produce campaign rewards for participant
- ▶ Develop a new item with various recycled materials