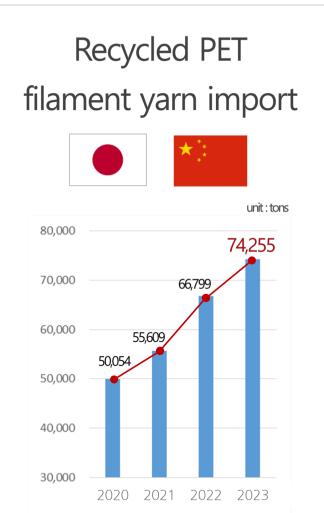

, trims) that go directly into finished product.

> 536 Mt CO<sub>a</sub>e 52%

#### Which fiber is the biggest one?





Roadmap to Net Zero: Delivering Science-Based Targets in the Apparel Sector, WRI, 2020

<폴리에스터가 왜 나빠?>, instagram, cgr official

# **Plastic and Fashion – Polyester**



# Polyester, a dominant textile material



**Develop Sustainable polyester = Bigger impact to the earth** 



### **Solution: Recycled PET**



#### Requirement for a T shirt

90.0

70.0

60.0

50.0

40.0

30.0

20.0

10.0

0.0







#### Energy (MJ)

18MJ



The use of crude oil in plastic making contributes to global warming. Bruno GERVET. 2007.

The Stockholm Environment Institute. 2008.



Recycled PET is a great solution for sustainable fashion!

# But, imported recycled material from outside







관세청 - 수출입 무역 통계

## S. Korea plastic waste & PET bottle



# **Environment at a Glance Indicators**



# **Average amount of plastic** waste a year per capita

#### S.Korea is the 1st in OECE



OECD < 한눈에 보는 환경지표 보고서 2024. 6. 28.>





S.Korea produced
350,000 tons of
PET bottle in 2022,
and 300,000 tons
(85%) are recyclable
transparent bottles.



# Well begun is half done, but...

Separation

Collection



Recycling

**Fashion** 

#### **Problems**















No separate discarding and collecting

#### **Problems**



#### **People**

"Not Recyclable?"

- Complicate to separate
- One mistake ruin all
- Lack of information
- Avoid recycled garment



#### Collector

"Mix up anyway"

- No separate collecting system
- Time & Speed is money
- Managed by private business
- No reason