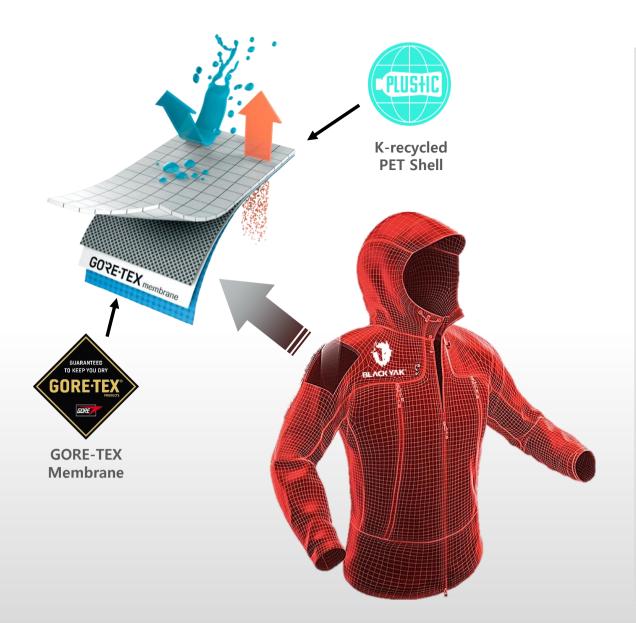

"We add function for outdoor condition"

The 1<sup>st</sup> recycled K-PET

Fashion!