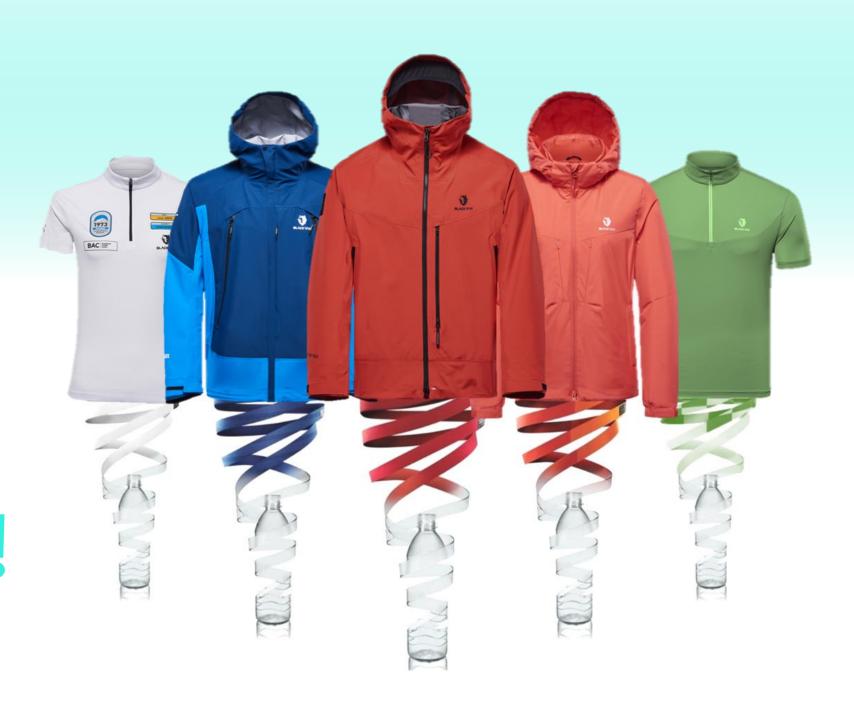

## **Solution #1 – Corperation collected PET**

Producer Collected PET recycle

"No mixed up at all!"

"New recycle machine only for K-rPET"

"High quality K-rPET filament yarn"

"Collect only clean PET bottle"

"We add function for outdoor condition"

The 1<sup>st</sup> recycled K-PET

Fashion!

## **Partnership - Corps**

- ► Coca-Cola collaborate for ECO Campaign (2021~)
- ▶ Produce campaign rewards for participant
- ▶ Develop a new item with various recycled materials

- ► Korea McDonald's Crew uniform
- ► Recycle plastic wastes come from McDonald's
- ▶ 1 Jacket = Made of 41 PET bottle