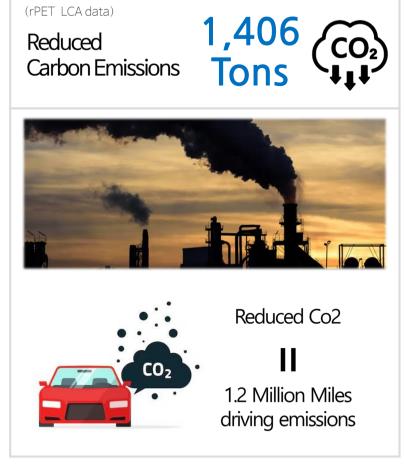

# Achievements (~ June, 2024)

Carbon Absorption equivalent to

**Domestic waste Recycle = Bigger & Better Impact for the planet** 