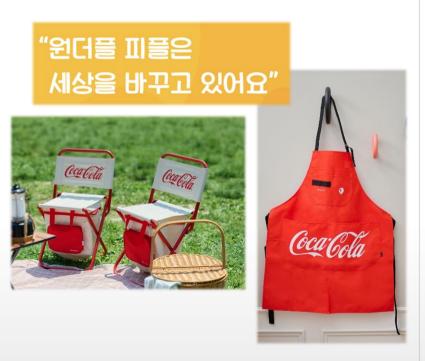

## **Partnership - Corps**

- ► Coca-Cola collaborate for ECO Campaign (2021~)
- ▶ Produce campaign rewards for participant
- ▶ Develop a new item with various recycled materials

- ► Korea McDonald's Crew uniform
- ► Recycle plastic wastes come from McDonald's
- ▶ 1 Jacket = Made of 41 PET bottle