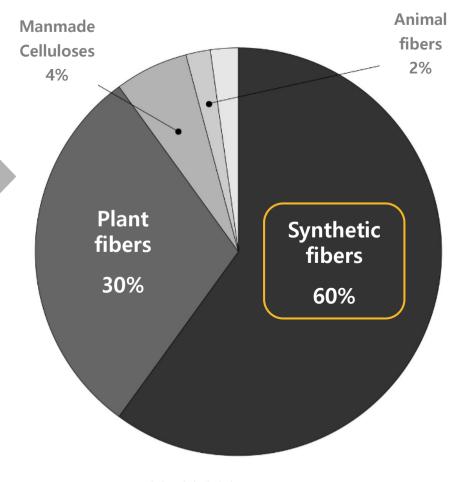

#### **Plastic and Fashion**

<패션/섬유 소재 종류별 사용 비율> Textile Exchange 'Preferred Fiber & Materials Market report 2023'