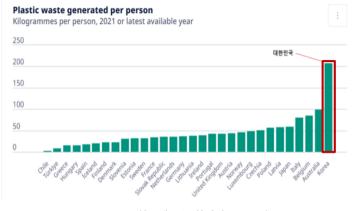

## S. Korea plastic waste & PET bottle

# **Environment at a Glance Indicators**

# **Average amount of plastic** waste a year per capita

#### S.Korea is the 1st in OECE

OECD < 한눈에 보는 환경지표 보고서 2024. 6. 28.>

S.Korea produced
350,000 tons of
PET bottle in 2022,
and 300,000 tons
(85%) are recyclable
transparent bottles.