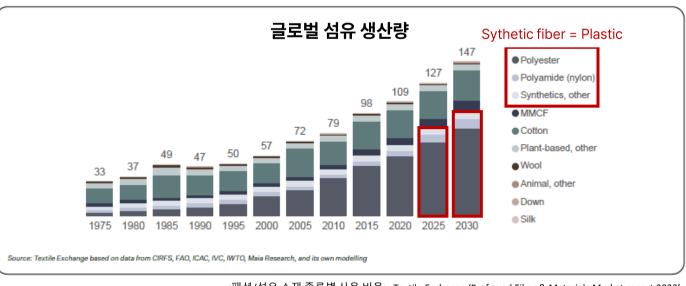

#### **Plastic and Fashion**

<패션/섬유 소재 종류별 사용 비율> Textile Exchange 'Preferred Fiber & Materials Market report 2023'