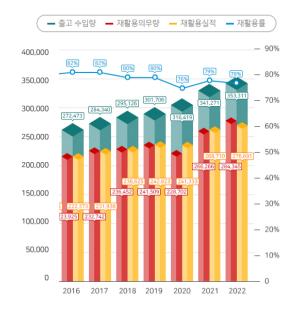

r official

# **Plastic and Fashion – Polyester**



# Polyester, a dominant textile material



**Develop Sustainable polyester = Bigger impact to the earth** 



### **Solution: Recycled PET**



#### Requirement for a T shirt

90.0

70.0

60.0

50.0

40.0

30.0

20.0

10.0

0.0







#### Energy (MJ)

18MJ



The use of crude oil in plastic making contributes to global warming. Bruno GERVET. 2007.

The Stockholm Environment Institute. 2008.



Recycled PET is a great solution for sustainable fashion!

# But, imported recycled material from outside







관세청 - 수출입 무역 통계

## S. Korea plastic waste & PET bottle



# **Environment at a Glance Indicators**



# **Average amount of plastic** waste a year per capita

#### S.Korea is the 1st in OECE



OECD < 한눈에 보는 환경지표 보고서 2024. 6. 28.>





S.Korea produced
350,000 tons of
PET bottle in 2022,
and 300,000 tons
(85%) are recyclable
transparent bottles.



# Well begun is half done, but...

Separation

Collection



Recycling

**Fashion** 

#### **Problems**















No separate discarding and collecting

#### **Problems**



#### **People**

"Not Recyclable?"

- Complicate to separate
- One mistake ruin all
- Lack of information
- Avoid recycled garment



#### Collector

"Mix up anyway"

- No separate collecting system
- Time & Speed is money
- Managed by private business
- No reason to improve



#### Recycle corp.

"No reason to improve"

- No machine only for K-rPET
- No reason to risk taking
- Not enough demand from buyers
- No reason to improve



# Filament Manufacturer

"Korean rPET quality is not acceptable"

-