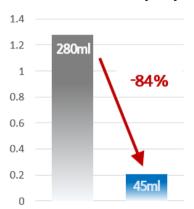

#### Requirement for a T shirt

90.0

70.0

60.0

50.0

40.0

30.0

20.0

#### Energy (MJ)

18MJ

The use of crude oil in plastic making contributes to global warming. Bruno GERVET. 2007.

The Stockholm Environment Institute. 2008.

Recycled PET is a great solution for sustainable fashion!