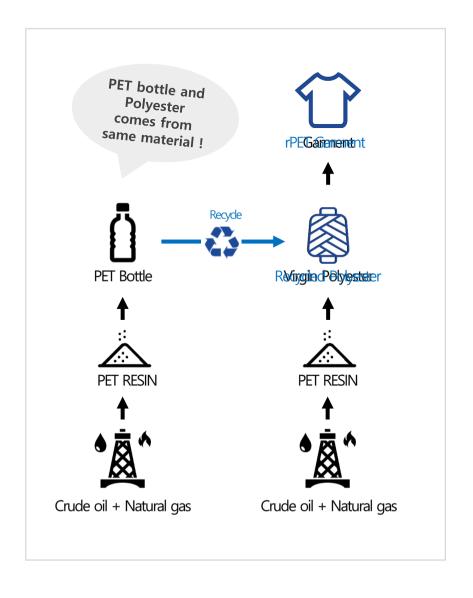

# **Plastic and Fashion – Polyester**

# Polyester, a dominant textile material

**Develop Sustainable polyester = Bigger impact to the earth** 

### **Solution: Recycled PET**