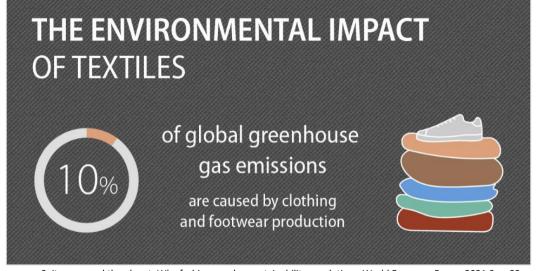

# Responsibility of fashion industry for plastic waste & GHG

<Suits you - and the planet: Why fashion needs a sustainability revolution> World Economy Forum 2021.Sep. 22