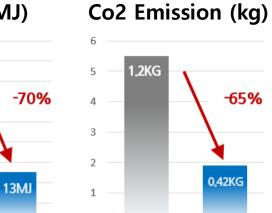

#### Energy (MJ)

18MJ

The use of crude oil in plastic making contributes to global warming. Bruno GERVET. 2007.

The Stockholm Environment Institute. 2008.

Recycled PET is a great solution for sustainable fashion!