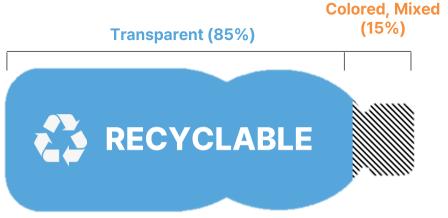

#### S.Korea is the 1st in OECE

OECD < 한눈에 보는 환경지표 보고서 2024. 6. 28.>

S.Korea produced
350,000 tons of
PET bottle in 2022,
and 300,000 tons
(85%) are recyclable
transparent bottles.