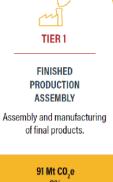

# **Plastic and Fashion – Synthetic fiber**

70% of CO2 Emission in the fashion industry comes from textile production.

> The biggest emission (Raw material ~ Fabric)

TIER 4 **RAW MATERIAL** EXTRACTION Cultivation and extraction of raw materials from the earth, plants, or animals

> 241 Mt CO<sub>2</sub>e 24%

# **RAW MATERIAL**

PROCESSING Processing of raw materials into varn and other intermediate products.

> 156 Mt CO<sub>a</sub>e 15%

#### MATERIAL **PRODUCTION**

Production and finishing of materials (e.g., fabric, trims) that go directly into finished product.

> 536 Mt CO<sub>a</sub>e 52%